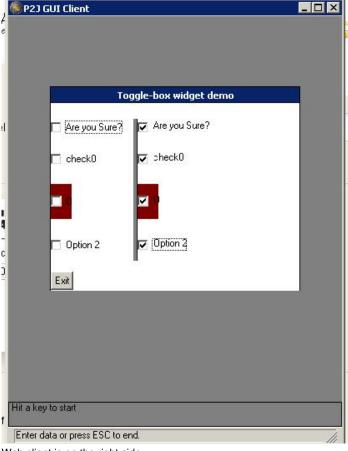

### #1 - 04/26/2016 01:38 PM - Vadim Gindin

- File tbx\_label\_shifts.png added

Have a look at the screenshot:

Web client is on the right side.

05/17/2024 1/2